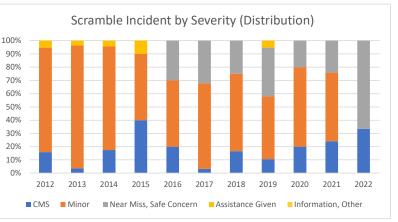

## Scramble Incidents by Severity

|                           | 2012 | 2013 | 2014 | 2015 | 2016 | 2017 | 2018 | 2019 | 2020 | 2021 | 2022 |
|---------------------------|------|------|------|------|------|------|------|------|------|------|------|
| CMS                       | 3    | 1    | 4    | 8    | 4    | 1    | 4    | 2    | 1    | 7    | 2    |
| Minor                     | 15   | 25   | 18   | 10   | 10   | 20   | 14   | 9    | 3    | 15   | 0    |
| Near Miss, Safe Concern   | 0    | 0    | 0    | 0    | 6    | 10   | 6    | 7    | 1    | 7    | 4    |
| Assistance Given          | 1    | 1    | 1    | 2    | 0    | 0    | 0    | 1    | 0    | 0    | 0    |
| Information, Other        | 0    | 0    | 0    | 0    | 0    | 0    | 0    | 0    | 0    | 0    | 0    |
| Total                     | 19   | 27   | 23   | 20   | 20   | 31   | 24   | 19   | 5    | 29   | 6    |
| CMS %                     | 16%  | 4%   | 17%  | 40%  | 20%  | 3%   | 17%  | 11%  | 20%  | 24%  | 33%  |
| Minor %                   | 79%  | 93%  | 78%  | 50%  | 50%  | 65%  | 58%  | 47%  | 60%  | 52%  | 0%   |
| Near Miss, Safe Concern % | 0%   | 0%   | 0%   | 0%   | 30%  | 32%  | 25%  | 37%  | 20%  | 24%  | 67%  |
| Assistance Given %        | 5%   | 4%   | 4%   | 10%  | 0%   | 0%   | 0%   | 5%   | 0%   | 0%   | 0%   |
| Information, Other %      | 0%   | 0%   | 0%   | 0%   | 0%   | 0%   | 0%   | 0%   | 0%   | 0%   | 0%   |