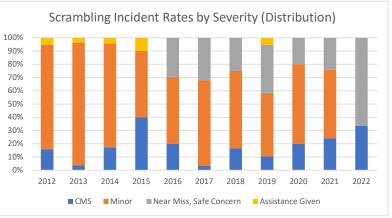

## Scrambling Incident Rates by Severity

|                         | 2012 | 2013 | 2014 | 2015 | 2016 | 2017 | 2018 | 2019 | 2020 | 2021 | 2022 |
|-------------------------|------|------|------|------|------|------|------|------|------|------|------|
| CMS                     | 1.1  | 0.4  | 1.7  | 3.2  | 1.5  | 0.3  | 1.1  | 0.5  | 0.8  | 2.4  | 3.4  |
| Minor                   | 5.4  | 9.2  | 7.5  | 3.9  | 3.8  | 6.0  | 4.0  | 2.5  | 2.3  | 5.2  | -    |
| Near Miss, Safe Concern | -    | -    | -    | -    | 2.3  | 3.0  | 1.7  | 1.9  | 0.8  | 2.4  | 6.8  |
| Assistance Given        | 0.4  | 0.4  | 0.4  | 0.8  | -    | -    | -    | 0.3  | -    | -    | -    |
| Information, Other      | -    | -    | -    | -    | -    | -    | -    | -    | -    | -    | -    |
| Total                   | 6.8  | 9.9  | 9.6  | 7.9  | 7.6  | 9.3  | 6.8  | 5.2  | 3.8  | 10.0 | 10.3 |
| CMS                     | 16%  | 4%   | 17%  | 40%  | 20%  | 3%   | 17%  | 11%  | 20%  | 24%  | 33%  |
| Minor                   | 79%  | 93%  | 78%  | 50%  | 50%  | 65%  | 58%  | 47%  | 60%  | 52%  | 0%   |
| Near Miss, Safe Concern | 0%   | 0%   | 0%   | 0%   | 30%  | 32%  | 25%  | 37%  | 20%  | 24%  | 67%  |
| Assistance Given        | 5%   | 4%   | 4%   | 10%  | 0%   | 0%   | 0%   | 5%   | 0%   | 0%   | 0%   |
| Information, Other      | 0%   | 0%   | 0%   | 0%   | 0%   | 0%   | 0%   | 0%   | 0%   | 0%   | 0%   |