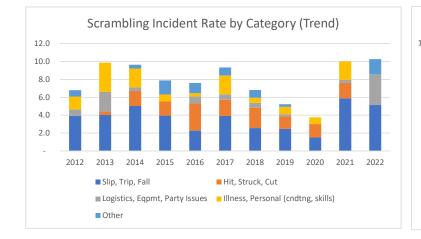

## Scrambling Incident Rates by Category

|                                    | 2012 | 2013 | 2014 | 2015 | 2016 | 2017 | 2018 | 2019 | 2020 | 2021 | 2022 |
|------------------------------------|------|------|------|------|------|------|------|------|------|------|------|
| Slip, Trip, Fall                   | 3.9  | 4.0  | 5.0  | 3.9  | 2.3  | 3.9  | 2.6  | 2.5  | 1.5  | 5.9  | 5.1  |
| Hit, Struck, Cut                   | -    | 0.4  | 1.7  | 1.6  | 3.0  | 1.8  | 2.3  | 1.4  | 1.5  | 1.7  | -    |
| Logistics, Eqpmt, Party Issues     | 0.7  | 2.2  | 0.4  | -    | 0.8  | 0.6  | 0.6  | 0.3  | -    | 0.3  | 3.4  |
| Illness, Personal (cndtng, skills) | 1.4  | 3.3  | 2.1  | 0.8  | 0.4  | 2.1  | 0.6  | 0.8  | 0.8  | 2.1  | -    |
| Other                              | 0.7  | -    | 0.4  | 1.6  | 1.1  | 0.9  | 0.9  | 0.3  | -    | -    | 1.7  |
| Total                              | 6.8  | 9.9  | 9.6  | 7.9  | 7.6  | 9.3  | 6.8  | 5.2  | 3.8  | 10.0 | 10.3 |
| Slip, Trip, Fall                   | 58%  | 41%  | 52%  | 50%  | 30%  | 42%  | 38%  | 47%  | 40%  | 59%  | 50%  |
| Hit, Struck, Cut                   | 0%   | 4%   | 17%  | 20%  | 40%  | 19%  | 33%  | 26%  | 40%  | 17%  | 0%   |
| Logistics, Eqpmt, Party Issues     | 11%  | 22%  | 4%   | 0%   | 10%  | 6%   | 8%   | 5%   | 0%   | 3%   | 33%  |
| Illness, Personal (cndtng, skills) | 21%  | 33%  | 22%  | 10%  | 5%   | 23%  | 8%   | 16%  | 20%  | 21%  | 0%   |
| Other                              | 11%  | 0%   | 4%   | 20%  | 15%  | 10%  | 13%  | 5%   | 0%   | 0%   | 17%  |