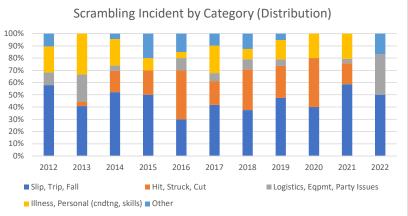

| Scrmble<br>Winter Scramble<br>Scrambling Trip Days | 2133<br>667<br>2,800 | 2142<br>590<br>2,732 | 1915<br>471<br>2,386 | 1985<br>549<br>2,534 | 1991<br>643<br>2,634 | 2985<br>334<br>3,319 | 2531<br>997<br>3,528 | 2629<br>1018<br>3,647 | 803<br>529<br>1,332 | 2341<br>552<br>2,893 | 11<br>573<br>584 |  |  |  |  |  |
|----------------------------------------------------|----------------------|----------------------|----------------------|----------------------|----------------------|----------------------|----------------------|-----------------------|---------------------|----------------------|------------------|--|--|--|--|--|
| Scrambling Incidents by Category                   |                      |                      |                      |                      |                      |                      |                      |                       | Through Mar 2022    |                      |                  |  |  |  |  |  |
|                                                    | 2012                 | 2013                 | 2014                 | 2015                 | 2016                 | 2017                 | 2018                 | 2019                  | 2020                | 2021                 | 2022             |  |  |  |  |  |
| Slip, Trip, Fall                                   | 11                   | 11                   | 12                   | 10                   | 6                    | 13                   | 9                    | 9                     | 2                   | 17                   | 3                |  |  |  |  |  |
| Hit, Struck, Cut                                   | 0                    | 1                    | 4                    | 4                    | 8                    | 6                    | 8                    | 5                     | 2                   | 5                    | 0                |  |  |  |  |  |
| Logistics, Eqpmt, Party Issues                     | 2                    | 6                    | 1                    | 0                    | 2                    | 2                    | 2                    | 1                     | 0                   | 1                    | 2                |  |  |  |  |  |
| Illness, Personal (cndtng, skills)                 | 4                    | 9                    | 5                    | 2                    | 1                    | 7                    | 2                    | 3                     | 1                   | 6                    | 0                |  |  |  |  |  |
| Other                                              | 2                    | 0                    | 1                    | 4                    | 3                    | 3                    | 3                    | 1                     | 0                   | 0                    | 1                |  |  |  |  |  |
| Total                                              | 19                   | 27                   | 23                   | 20                   | 20                   | 31                   | 24                   | 19                    | 5                   | 29                   | 6                |  |  |  |  |  |
| Slip, Trip, Fall %                                 | 58%                  | 41%                  | 52%                  | 50%                  | 30%                  | 42%                  | 38%                  | 47%                   | 40%                 | 59%                  | 50%              |  |  |  |  |  |
| Hit, Struck, Cut %                                 | 0%                   | 4%                   | 17%                  | 20%                  | 40%                  | 19%                  | 33%                  | 26%                   | 40%                 | 17%                  | 0%               |  |  |  |  |  |
| Logistics, Eqpt, Party Issues %                    | 11%                  | 22%                  | 4%                   | 0%                   | 10%                  | 6%                   | 8%                   | 5%                    | 0%                  | 3%                   | 33%              |  |  |  |  |  |
| Illness, Personal (cdtng, skills) %                | 21%                  | 33%                  | 22%                  | 10%                  | 5%                   | 23%                  | 8%                   | 16%                   | 20%                 | 21%                  | 0%               |  |  |  |  |  |