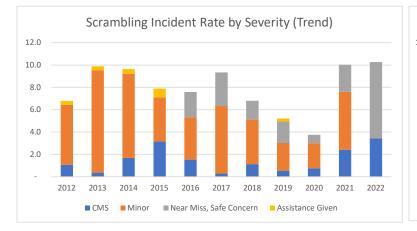

## Scrambling Incident Rates by Severity

|                         | 2012 | 2013 | 2014 | 2015 | 2016 | 2017 | 2018 | 2019 | 2020 | 2021 | 2022 |
|-------------------------|------|------|------|------|------|------|------|------|------|------|------|
| CMS                     | 1.1  | 0.4  | 1.7  | 3.2  | 1.5  | 0.3  | 1.1  | 0.5  | 0.8  | 2.4  | 3.4  |
| Minor                   | 5.4  | 9.2  | 7.5  | 3.9  | 3.8  | 6.0  | 4.0  | 2.5  | 2.3  | 5.2  | -    |
| Near Miss, Safe Concern | -    | -    | -    | -    | 2.3  | 3.0  | 1.7  | 1.9  | 0.8  | 2.4  | 6.8  |
| Assistance Given        | 0.4  | 0.4  | 0.4  | 0.8  | -    | -    | -    | 0.3  | -    | -    | -    |
| Information, Other      | -    | -    | -    | -    | -    | -    | -    | -    | -    | -    | -    |
| Total                   | 6.8  | 9.9  | 9.6  | 7.9  | 7.6  | 9.3  | 6.8  | 5.2  | 3.8  | 10.0 | 10.3 |
| CMS                     | 16%  | 4%   | 17%  | 40%  | 20%  | 3%   | 17%  | 11%  | 20%  | 24%  | 33%  |
| Minor                   | 79%  | 93%  | 78%  | 50%  | 50%  | 65%  | 58%  | 47%  | 60%  | 52%  | 0%   |
| Near Miss, Safe Concern | 0%   | 0%   | 0%   | 0%   | 30%  | 32%  | 25%  | 37%  | 20%  | 24%  | 67%  |
| Assistance Given        | 5%   | 4%   | 4%   | 10%  | 0%   | 0%   | 0%   | 5%   | 0%   | 0%   | 0%   |
| Information, Other      | 0%   | 0%   | 0%   | 0%   | 0%   | 0%   | 0%   | 0%   | 0%   | 0%   | 0%   |