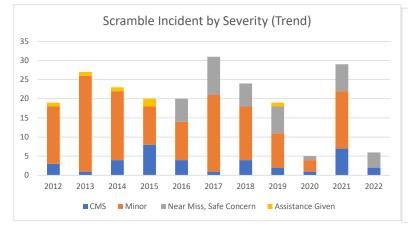

## Scramble Incidents by Severity

|                           | 2012 | 2013 | 2014 | 2015 | 2016 | 2017 | 2018 | 2019 | 2020 | 2021 | 2022 |
|---------------------------|------|------|------|------|------|------|------|------|------|------|------|
| CMS                       | 3    | 1    | 4    | 8    | 4    | 1    | 4    | 2    | 1    | 7    | 2    |
| Minor                     | 15   | 25   | 18   | 10   | 10   | 20   | 14   | 9    | 3    | 15   | 0    |
| Near Miss, Safe Concern   | 0    | 0    | 0    | 0    | 6    | 10   | 6    | 7    | 1    | 7    | 4    |
| Assistance Given          | 1    | 1    | 1    | 2    | 0    | 0    | 0    | 1    | 0    | 0    | 0    |
| Information, Other        | 0    | 0    | 0    | 0    | 0    | 0    | 0    | 0    | 0    | 0    | 0    |
| Total                     | 19   | 27   | 23   | 20   | 20   | 31   | 24   | 19   | 5    | 29   | 6    |
| CMS %                     | 16%  | 4%   | 17%  | 40%  | 20%  | 3%   | 17%  | 11%  | 20%  | 24%  | 33%  |
| Minor %                   | 79%  | 93%  | 78%  | 50%  | 50%  | 65%  | 58%  | 47%  | 60%  | 52%  | 0%   |
| Near Miss, Safe Concern % | 0%   | 0%   | 0%   | 0%   | 30%  | 32%  | 25%  | 37%  | 20%  | 24%  | 67%  |
| Assistance Given %        | 5%   | 4%   | 4%   | 10%  | 0%   | 0%   | 0%   | 5%   | 0%   | 0%   | 0%   |
| Information, Other %      | 0%   | 0%   | 0%   | 0%   | 0%   | 0%   | 0%   | 0%   | 0%   | 0%   | 0%   |