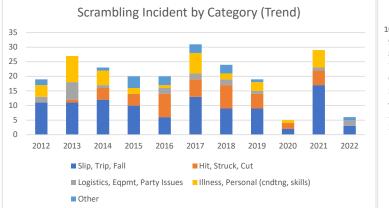

| Scrmble<br>Winter Scramble<br>Scrambling Trip Days | 2133<br>667<br>2,800 | 2142<br>590<br>2,732 | 1915<br>471<br>2,386 | 1985<br>549<br>2,534 | 1991<br>643<br>2,634 | 2985<br>334<br>3,319 | 2531<br>997<br>3,528 | 2629<br>1018<br>3,647 | 803<br>529<br>1,332 | 2341<br>552<br>2,893 | 11<br>573<br>584 |  |  |  |  |  |
|----------------------------------------------------|----------------------|----------------------|----------------------|----------------------|----------------------|----------------------|----------------------|-----------------------|---------------------|----------------------|------------------|--|--|--|--|--|
| Scrambling Incidents by Category                   |                      |                      |                      |                      |                      |                      |                      |                       | Through Mar 2022    |                      |                  |  |  |  |  |  |
|                                                    | 2012                 | 2013                 | 2014                 | 2015                 | 2016                 | 2017                 | 2018                 | 2019                  | 2020                | 2021                 | 2022             |  |  |  |  |  |
| Slip, Trip, Fall                                   | 11                   | 11                   | 12                   | 10                   | 6                    | 13                   | 9                    | 9                     | 2                   | 17                   | 3                |  |  |  |  |  |
| Hit, Struck, Cut                                   | 0                    | 1                    | 4                    | 4                    | 8                    | 6                    | 8                    | 5                     | 2                   | 5                    | 0                |  |  |  |  |  |
| Logistics, Eqpmt, Party Issues                     | 2                    | 6                    | 1                    | 0                    | 2                    | 2                    | 2                    | 1                     | 0                   | 1                    | 2                |  |  |  |  |  |
| Illness, Personal (cndtng, skills)                 | 4                    | 9                    | 5                    | 2                    | 1                    | 7                    | 2                    | 3                     | 1                   | 6                    | 0                |  |  |  |  |  |
| Other                                              | 2                    | 0                    | 1                    | 4                    | 3                    | 3                    | 3                    | 1                     | 0                   | 0                    | 1                |  |  |  |  |  |
| Total                                              | 19                   | 27                   | 23                   | 20                   | 20                   | 31                   | 24                   | 19                    | 5                   | 29                   | 6                |  |  |  |  |  |
| Slip, Trip, Fall %                                 | 58%                  | 41%                  | 52%                  | 50%                  | 30%                  | 42%                  | 38%                  | 47%                   | 40%                 | 59%                  | 50%              |  |  |  |  |  |
| Hit, Struck, Cut %                                 | 0%                   | 4%                   | 17%                  | 20%                  | 40%                  | 19%                  | 33%                  | 26%                   | 40%                 | 17%                  | 0%               |  |  |  |  |  |
| Logistics, Eqpt, Party Issues %                    | 11%                  | 22%                  | 4%                   | 0%                   | 10%                  | 6%                   | 8%                   | 5%                    | 0%                  | 3%                   | 33%              |  |  |  |  |  |
| Illness, Personal (cdtng, skills) %                | 21%                  | 33%                  | 22%                  | 10%                  | 5%                   | 23%                  | 8%                   | 16%                   | 20%                 | 21%                  | 0%               |  |  |  |  |  |