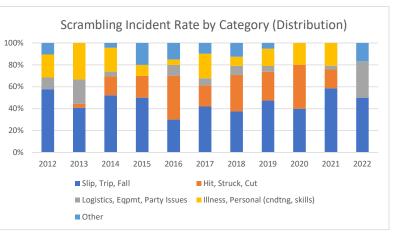

## Scrambling Incident Rates by Category

|                                    | 2012 | 2013 | 2014 | 2015 | 2016 | 2017 | 2018 | 2019 | 2020 | 2021 | 2022 |
|------------------------------------|------|------|------|------|------|------|------|------|------|------|------|
| Slip, Trip, Fall                   | 3.9  | 4.0  | 5.0  | 3.9  | 2.3  | 3.9  | 2.6  | 2.5  | 1.5  | 5.9  | 5.1  |
| Hit, Struck, Cut                   | -    | 0.4  | 1.7  | 1.6  | 3.0  | 1.8  | 2.3  | 1.4  | 1.5  | 1.7  | -    |
| Logistics, Eqpmt, Party Issues     | 0.7  | 2.2  | 0.4  | -    | 0.8  | 0.6  | 0.6  | 0.3  | -    | 0.3  | 3.4  |
| Illness, Personal (cndtng, skills) | 1.4  | 3.3  | 2.1  | 0.8  | 0.4  | 2.1  | 0.6  | 0.8  | 0.8  | 2.1  | -    |
| Other                              | 0.7  | -    | 0.4  | 1.6  | 1.1  | 0.9  | 0.9  | 0.3  | -    | -    | 1.7  |
| Total                              | 6.8  | 9.9  | 9.6  | 7.9  | 7.6  | 9.3  | 6.8  | 5.2  | 3.8  | 10.0 | 10.3 |
| Slip, Trip, Fall                   | 58%  | 41%  | 52%  | 50%  | 30%  | 42%  | 38%  | 47%  | 40%  | 59%  | 50%  |
| Hit, Struck, Cut                   | 0%   | 4%   | 17%  | 20%  | 40%  | 19%  | 33%  | 26%  | 40%  | 17%  | 0%   |
| Logistics, Eqpmt, Party Issues     | 11%  | 22%  | 4%   | 0%   | 10%  | 6%   | 8%   | 5%   | 0%   | 3%   | 33%  |
| Illness, Personal (cndtng, skills) | 21%  | 33%  | 22%  | 10%  | 5%   | 23%  | 8%   | 16%  | 20%  | 21%  | 0%   |
| Other                              | 11%  | 0%   | 4%   | 20%  | 15%  | 10%  | 13%  | 5%   | 0%   | 0%   | 17%  |